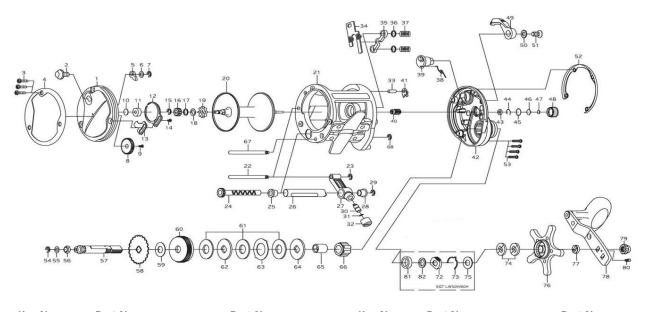

## **SEAGATE LW50H/LW60H**

| Key No. | Part No. | Part Name             | Key No. | Part No. | Part Name            |
|---------|----------|-----------------------|---------|----------|----------------------|
| 1       | 230-2540 | LEFT SIDE PLATE       | 48      | 380-1891 | CAST CONTROL CAP     |
| 2       | 330-2860 | CLICK BUTTON          | 49      | 330-2750 | CLUTCH LEVER         |
| 3       | 460-6090 | LEFT SIDE PLATE SCREW | 50      | 540-5440 | CLUTCH LEVER WASHSER |
| 4       | 430-1330 | LEFT SIDE OUTER RING  | 51      | 460-4330 | CLUTCH LEVER SCREW   |
| 5       | 190-1140 | CLICK PAWL            | 52      | 430-1350 | R/S OUTER RING       |
| 6       | 540-4170 | WASHER (A)            | 53      | 460-6080 | R/S PLATE SCREW      |
| 7       | 200-0580 | CLICK PAWL RET        | 54      | 200-0590 | DRIVE SHAFT RET.     |
| 8       | 240-2890 | IDLE GEAR             | 55      | 540-6980 | DRIVE SHAFT WASHER   |
| 9       | 460-2150 | IDLE GEAR SCREW       | 56      | 150-1760 | DRIVE SHAFT BUSHING  |
| 10      | 540-3200 | WASHER (B)            | 57      | 470-3170 | DRIVE SHAFT          |
| 11      | 140-1880 | BALL BEARING          | 58      | 240-2540 | A/R RATCHET          |
| 12      | 510-5120 | CLICK SPRING          | 59      | 540-7110 | DRAG WASHER          |
| 13      | 410-3040 | CLICK SPRING RET      | 60      | 250-1520 | DRIVE GEAR           |
| 14      | 460-2260 | CLICK SPRING SCREW    | 61      | 540-6570 | DRAG WASHER          |
| 15      | 200-0870 | SPOOL GEAR RET        | 62      | 540-6180 | KEY WASHER           |
| 16      | 240-2230 | SPOOL GEAR RET        | 63      | 540-6190 | EARDE WASHER         |
| 17      | 540-5580 | WASHER "C"            | 64      | 540-6580 | WASHER               |
| 18      | 540-5570 | CLICK SPRING WASHER   | 65      | 150-2250 | COLLAR               |
| 19      | 240-2850 | CLICK GEAR            | 66      | 140-1890 | ROLLER CLUTCH        |
| 20      | 700-9380 | SPOOL ASSEMBLY        | 72      | 410-2020 | CLICK SPRING HOLDER  |
| 21      | 700-0750 | FRAME ASSEMBLY        | 73      | 510-4540 | LEAF SPRING          |
| 22      | 400-2710 | STABILIZER BAR        | 74      | 510-4590 | DRAG SPRING WASHER   |
| 23      | 200-0570 | E-CLIP                | 75      | 540-9020 | WASHER               |
| 24      | 470-3160 | WORM SHAFT ASSEMBLY   | 76      | 320-1180 | STAR DRAG            |
| 25      | 150-1790 | WORM SHAFT HOLDER     | 77      | 210-0990 | SPACING SLEEVE       |
| 26      | 270-0850 | LEVEL WIND GUARD      | 78      | 700-9370 | HANDLE ASSEMBLY      |
| 27      | 490-1090 | LINE GUIDE ASSEMBLY   | 79      | 380-1441 | HANDLE NUT           |
| 28      | 150-1790 | WORM SHAFT HOLDER     | 80      | 460-4790 | HANDLE NUT SCREW     |
| 29      | 200-0590 | WORM SHAFT RET.       | 81      | 140-0570 | BALL BEARING         |
| 30      | 400-2580 | LINE GUIDE PALW       | 82      | 540-6250 | WASHER               |
| 31      | 540-3980 | OSC PAWL WASHER       |         |          |                      |
| 32      | 380-1740 | PAWL CAP              |         | SEAGATE  | LW60H SPECIAL PARTS  |
| 33      | 400-2560 | A/R PAWL PIN          | Key No. | Part No. | Part Name            |
| 34      | 410-3050 | YOKE PLATE            | 1       | 230-2620 | LEFT SIDE PLATE      |
| 35      | 410-3030 | YOKE                  | 4       | 430-1370 | LEFT SIDE OUTER RING |
| 36      | 540-5480 | YOKE WASHER           | 8       | 240-2900 | IDLE GEAR            |
| 37      | 510-4560 | YOKE SPRING           | 20      | 700-9280 | SPOOL ASSEMBLY       |
| 38      | 510-5350 | CLUTCH SPRING         | 21      | 700-0810 | FRAME ASSEMBLY       |
| 39      | 170-1340 | CLUTCH CAM            | 22      | 400-2730 | STABILIZER BAR       |
| 40      | 260-1960 | PINION GEAR           | 24      | 470-3190 | WORM SHAFT ASSEMBLY  |
| 41      | 530-0790 | A/R PAWL              | 26      | 270-0890 | LEVEL WIND GUARD     |
| 42      | 230-2530 | RIGHT SIDE PLATE      | 34      | 410-3060 | YOKE PLATE           |
| 43      | 150-3060 | BUSHING               | 42      | 230-2610 | RIGHT SIDE PLATE     |
| 44      | 430-1060 | RETAINER              | 52      | 430-1360 | R/S OUTER RING       |
| 45      | 430-1000 | O-RING                | 67      | 400-2730 | STABILIZER BAR       |
| 46      | 540-6460 | WASHER                | 68      | 200-0570 | RET                  |
| 47      | 540-5980 | WASHER                |         |          |                      |
|         |          |                       |         |          |                      |