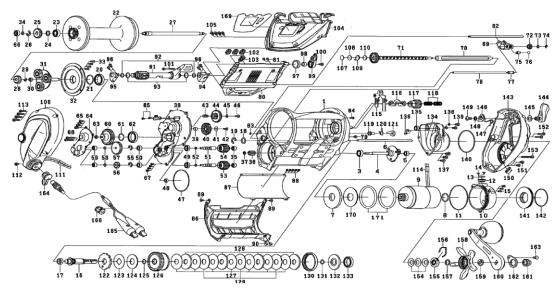

## **SB1200MJ**

| Key No.  | Part No.             | Part Name                                                  | Key No.    | Part No.             | Part Name                                                            |
|----------|----------------------|------------------------------------------------------------|------------|----------------------|----------------------------------------------------------------------|
| 1        | J42-4001             | FRAME                                                      | 87         | J42-5501             | MOTOR GUARD PLATE                                                    |
| 2        | -                    |                                                            | 88         | H58-5401             | MOTOR GUARD PLATE SCREW                                              |
| 3        | G15-6801             | MOTOR GEAR BALL BEARING A                                  | 89         | H45-5408             | FRONT COVER SCREW (A)                                                |
| 4 5      | J42-4301<br>B35-8605 | MOTOR MOTOR TRANSMISSION GEAR<br>MOTOR GEAR BALL BEARING B | 90<br>91   | F50-5705<br>142-5601 | FRONT COVER SCREW (B) JOG POWER LEVER (A)                            |
| 6        | J26-7502             | LINE GUARD POST                                            | 92         | H71-4501             | JOG POWER LEVER (A)<br>JOG POWER LEVER O- RING                       |
| 7        | J26-7401             | MOTOR PLATE                                                | 93         | F95-6701             | JOG POWER LEVER WASHER                                               |
| 8        | G37-8001             | MOTOR O RING (A)                                           | 94         | J29-1801             | JOG POWER LEVER HOLDER (R)                                           |
| 9<br>10  | J26-7601<br>J26-7901 | MOTOR ASSY<br>MOTOR HOLDER                                 | 95<br>96   | J29-1901             | JOG POWER LEVER HOLDER (L) JOG POWER LEVER HOLDER SCREW              |
| 11       | F59-5801             | MOTOR HOLDER<br>MOTOR HOLDER O RING                        | 96         | B55-7607<br>J26-6901 | JOG POWER LEVER HOLDER SCREW                                         |
| 12       | J26-8001             | MOTOR HOLDER DACKING                                       | 98         | F59-0101             | JOG POWER LEVER COLLAR                                               |
| 13       | 373-7810             | MOTOR HOLDER PACKING WASHER                                | 99         | J27-2101             | JOG POWER LEVER (B)                                                  |
| 14       | H53-1504             | MOTOR HOLDER PACKING SCREW                                 | 100        | H75-3310             | JOG POWER LEVER (B) SCREW                                            |
| 15<br>16 | E13-4509<br>J26-8101 | MOTOR HOLDER SCREW<br>DRIVE SHAFT                          | 101        | J32-6101<br>J27-2201 | JOG POWER LEVER SCREW                                                |
| 17       | G96-1301             | DRIVE SHAFT<br>DRIVE SHAFT COLLAR                          | 103        | J27-2301<br>J27-2301 | SHIFT SWITCH BUTTON                                                  |
| 18       | 373-7808             | DRIVE SHAFT WASHER                                         | 104        | J42-5901             | IC MODULE COVER                                                      |
| 19       | B01-3101             | DRIVE SHAFT RETAINER                                       | 105        | G94-5801             | IC MODULE COVER SCREW                                                |
| 20       | E29-2701             | SPOOL PLATE BALL BEARING                                   | 106        | J42-6101             | L/S PLATE                                                            |
| 21<br>22 | F68-2601<br>J42-4601 | SPOOL PLATE WASHER<br>SPOOL ASSY                           | 107<br>108 | F67-3802<br>B17-5501 | MECHANICAL BRAKE KNOB WASHER (A)<br>MECHANICAL BRAKE KNOB WASHER (B) |
| 23       | J03-0301             | SPOOL SHAFT BALL BEARING (A)                               | 109        | J05-6901             | MECHANICAL BRAKE KNOB WASHER (C)                                     |
| 24       | E15-4801             | SPOOL SHAFT GEAR WASHER                                    | 110        | G22-5103             | MECHANICAL BRAKE KNOB WASHER (D)                                     |
| 25       | G67-5001             | SPOOL SHAFT GEAR (B)                                       | 111        | G07-9502             | SHRINK TUBING WRAP                                                   |
| 26<br>27 | 320-1611             | SPOOL SHAFT GEAR RETAINER                                  | 112<br>113 | H75-3310<br>H75-3311 | L/S PLATE SCREW (A) L/S PLATE SCREW (B)                              |
| 28       | J26-8801             | SPOOL SHAFT<br>SPOOL SHAFT GEAR (A)                        | 114        | G07-9502             | SHRINK TUBING WRAP                                                   |
| 29       | 320-1402             | SPOOL SHAFT GEAR (A) RETAINER                              | 115        | J27-3501             | YOKE PLATE                                                           |
| 30       | G46-9005             | SPOOL GEAR BALL BEARING                                    | 116        | J27-3701             | PINION YOKE                                                          |
| 31       | J26-8901             | MOTOR GEAR                                                 | 117        | J27-3801             | PINION GEAR                                                          |
| 32<br>33 | J26-9501<br>E13-4505 | SPOOL COVER PLATE<br>SPOOL PLATE SCREW                     | 118<br>119 | G47-3401<br>F77-3001 | PINION YOKE SPRING<br>A/R PIN                                        |
| 34       | F35-2701             | SPOOL SHAFT WASHER                                         | 120        | G67-7701             | A/R SPRING                                                           |
| 35       | E08-8005             | MOTOR GEAR BALL BEARING                                    | 121        | J56-6301             | A/R CLAW                                                             |
| 36       | J26-9601             | MOTOR GEAR (B)                                             | 122        | J27-3901             | RATCHET                                                              |
| 37<br>38 | B41-1711<br>J26-9701 | MOTOR GEAR (B) WASHER                                      | 123<br>124 | J27-4101<br>J27-4201 | RATCHET WASHER<br>DRIVE GEAR WASHER                                  |
| 39       | F57-3101             | SET PLATE (A)<br>IDLE GEAR (A) COLLAR                      | 125        | H15-6901             | GEAR SHAFT O- RING                                                   |
| 40       | F59-2101             | IDLE GEAR (A)                                              | 126        | J27-4301             | DRIVE GEAR                                                           |
| 41       | F44-0201             | IDLE GEAR (A) WASHER                                       | 127        | H47-0801             | DRAG WASHER                                                          |
| 42       | G94-0404             | IDLE GEAR (A) SCREW                                        | 128        | H47-0902             | DRAG DISC WASHER                                                     |
| 43<br>44 | G07-6501<br>G67-3301 | IDLE GEAR (B) COLLAR<br>IDLE GEAR (B)                      | 129<br>130 | H47-1002<br>J27-4401 | DRAG KEY WASHER<br>DRAG PACKKING                                     |
| 45       | B55-4302             | IDLE GEAR (B) WASHER                                       | 131        | H15-6901             | DRAG O- RING                                                         |
| 46       | G94-0404             | IDLE GEAR (B) SCREW                                        | 132        | J27-4501             | DRAG COLLAR                                                          |
| 47       | G15-8601             | SET PLATE O RING                                           | 133        | G07-4101             | BALL BEARING                                                         |
| 48<br>49 | G46-9005<br>G52-2702 | SET PLATE BALL BEARING<br>MOTOR GEAR SHAFT BALL BEARING    | 134<br>135 | J27-4601<br>G31-4902 | R/S COVER A<br>R/S COVER BALL BEARING                                |
| 50       | B35-8605             | SET PLATE GEAR BALL BEARING                                | 136        | G94-0405             | R/S COVER BALL BEARING SCREW                                         |
| 51       | J27-0001             | MOTOR GEAR SHAFT                                           | 137        | 351-6108             | R/S COVER SCREW (A)                                                  |
| 52       | H07-8001             | MOTOR GEAR SHAFT O RING                                    | 138        | G28-1401             | R/S COVER SCREW (B) WASHER                                           |
| 53<br>54 | G67-4101<br>G67-4401 | MOTOR GEAR (HIGH)<br>MOTOR GEAR (LOW)                      | 139<br>140 | H75-3310<br>J32-6601 | R/S COVER SCREW (B)<br>R/S COVER O- RING                             |
| 55       | 320-8002             | MOTOR GEAR (LOW)                                           | 141        | J27-4801             | MOTOR HOLDER PLATE                                                   |
| 56       | G67-4001             | IDLE GEAR (C)                                              | 142        | F46-5901             | MOTOR HOLDER PLATE O- RING                                           |
| 57       | G67-3901             | IDLE GEAR (D)                                              | 143        | J27-4902             | R/S COVER B                                                          |
| 58       | F88-9103             | IDLE GEAR WASHER                                           | 144        | J27-5001             | CLUTCH LEVER                                                         |
| 59<br>60 | E08-8005<br>J27-0101 | IDLE GEAR BALL BEARING<br>IDLE GEAR (E)                    | 145<br>146 | J26-8201<br>F59-7901 | CLUTCH LEVER WASHER<br>CLUTCH CAM                                    |
| 61       | G67-2401             | IDLE GEAR (E) O RING                                       | 147        | J27-5301             | CLUTCH CAM SPRING                                                    |
| 62       | E29-2701             | IDLE GEAR (E) BALL BEARING                                 | 148        | 160-8001             | CLUTCH CAM WASHER                                                    |
| 63       | G07-7201             | IDLE GEAR (E) COLLAR                                       | 149        | 353-8212             | CLUTCH CAM SCREW                                                     |
| 64<br>65 | J27-0301<br>B55-7607 | SET PLATE (B)<br>SET PLATE (B) SCREW                       | 150<br>151 | E28-6001<br>H75-3310 | LINE HOLDER<br>R/S PLATE SCREW (A)                                   |
| 66       | 637-2102             | SPOOL SHAFT BALL BEARING (B)                               | 151        | H75-3310             | R/S PLATE SCREW (A) R/S PLATE SCREW (B)                              |
| 67       | E13-4508             | SET PLATE SCREW (A)                                        | 153        | H75-3312             | R/S PLATE SCREW (C)                                                  |
| 68       | G78-5801             | SET PLATE SCREW (B)                                        | 154        | F67-3601             | DRAG SPRING WASHER                                                   |
| 69       | J27-0401             | LEVELWIND ASSY                                             | 155        | H69-1901             | CLICK LEAF SPRING HOLDER                                             |
| 70<br>71 | J42-4901<br>J42-5001 | WORM SHAFT GUARD<br>WORM SHAFT ASSY                        | 156<br>157 | H93-3201<br>H92-9501 | CLICK LEAF SPRING<br>SPACING SLEEVE                                  |
| 72       | F46-7201             | WORM SHAFT COLLAR                                          | 158        | J27-5601             | STAR DRAG                                                            |
| 73       | B41-1706             | WORM SHAFT WASHER                                          | 159        | F86-3202             | HANDLE COLLAR                                                        |
| 74       | 320-5901             | WORM SHAFT RETAINER                                        | 160        | J27-5801             | HANDLE ASSY                                                          |
| 75<br>76 | J27-1201             | OSC PAWL OSC PAWL WASHER                                   | 161        | G63-4603<br>B88-4703 | HANDLE NUT<br>HANDLE NUT PLATE                                       |
| 76       | G09-9801<br>J27-1301 | LEVELWIND POST COLLAR                                      | 162<br>163 | J31-6701             | HANDLE NUT PLATE<br>HANDLE NUT PLATE SCREW                           |
| 78       | J27-1301<br>J27-1402 | LEVELWIND POST COLLAR                                      | 164        | J18-4201             | CONNECTOR CAP                                                        |
| 79       | G94-0405             | LEVELWIND POST SCREW                                       | 165        | J32-3801             | POWER CORD                                                           |
| 80       | J42-5201             | IC MODULE                                                  | 166        | G90-5401             | POWER CORD FERRITE                                                   |
| 81<br>82 | E13-4508<br>J27-1602 | IC MODULE SCREW IC MODULE POST                             | 167<br>168 | -                    |                                                                      |
| 82       | B86-4101             | IC MODULE POST<br>IC MODULE POST RETAINER                  | 168        | J42-6003             | IC MODULE COVER PLATE                                                |
| 84       | B55-7606             | SENSOR SCREW (A)                                           | 170        | J58-1201             | MOTOR WASHER                                                         |
| 85       | H15-8201             | SENSOR SCREW (B)                                           | 171        | J58-1601             | MOTOR O RING (B)                                                     |
| 86       | J42-5401             | FRONT COVER                                                |            |                      |                                                                      |