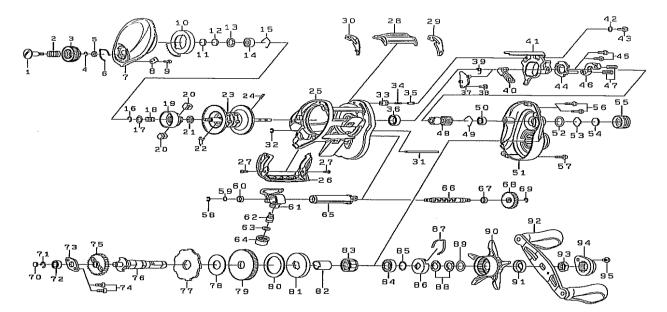

Please order by parts number, not key number Veuillez indiquer le numéro de la pièce (Non "Key" No.)

72>>><<>>/

BAITCASTING REEL TATULA TYPE-R 100H/100XS

| Key No. | Part No. | Part Name              | Key No. | Part No.      | Part Name                 |
|---------|----------|------------------------|---------|---------------|---------------------------|
| 1       | H93-0401 | SET PLATE SCREW        | 56      | G04-0814      | RIGHT SIDE PLATE SCREW(A) |
| 2       | E16-7101 | YOKE SPRING            | 57      | G04-0825      | RIGHT SIDE PLATE SCREW(B) |
| 3       | H93-0206 | BRAKE ADJ KNOB         | 58      | 320-5901      | RETAINER(B)               |
| 4       | B33-9801 | BRAKE DIAL RETAINER(A) | 59      | B41-1700      | WASHER(B)                 |
| 5       | F63-7701 | BRAKE DIAL WASHER      | 60      | G72-0001      | WORM SHAFT SPACER (A)     |
| 6       | H66-3401 | BRAKE CLICK SPRING     | 61      | H92-9101      | T-LEVEL WIND              |
| 7       | H93-0102 | LEFT SIDE PLATE        | 62      | 121-4212      | LINE GUIDE PAWL           |
| 8       | H91-5501 | BRAKE DIAL RETAINER(B) | 63      | 373-1300      | WASHER(C)                 |
| 9       | G93-9301 | FRON PLATE SCREW       | 64      | F40-2801      | PAWL CAP                  |
| 10      | H93-0501 | MAGNET HOLDER          | 65      | H91-0801      | LEVEL WIND GUARD          |
| 11      | 375-7400 | SPACER(A)              | 66      | H91-1702      | WORM SHAFT                |
| 12      | 375-7411 | SPACER(B)              | 67      | G72-0001      | WORM SHAFT SPACER (B)     |
| 13      | G18-5101 | SPACER(C)              | 68      | H91-0501      | WORM GEAR                 |
| 14      | G51-1507 | BALL BEARING(A)        | 69      | B33-9801      | RETAINER(C)               |
| 15      | F03-2201 | BEARING RETAINER(A)    | 70      | G09-9800      | WASHER(D)                 |
| 16-24   | Z02-1543 | SPOOL ASSEMBLY         | 71      | 320-8002      | RETAINER(D)               |
| 25      | H91-0202 | FRAME                  | 72      | B35-8605      | BALL BEARING(D)           |
| 26      | H93-0002 | FRONT PLATE            | 73      | H92-8901      | PLATE(B)                  |
| 27      | H45-5402 | SCREW(C)               | 74      | E13-4509      | SCREW(F)                  |
| 28      | H91-2401 | CLUTCH LEVER           | 75      | H91-2701      | DRIVE SHAFT GEAR          |
| 29      | H91-5601 | CLUTCH LEVER PLATE     | 76      | J00-9401      | DRIVE SHAFT               |
| 30      | H91-5701 | CLUTCH LEVER PLATE     | 77      | H92-9401      | A/R RATCHET               |
| 31      | H91-2101 | STABILIZER BAR         | 78      | F73-3702      | DRIVE SHAFT WASHER (A)    |
| 32      | H70-4101 | RETAINER(A)            | 79      | H91-3101      | DRIVE GEAR                |
| 33      | H91-0601 | COLLAR                 | 80      | H45-2602      | DRAG WASHER               |
| 34      | H92-8801 | SPRING(B)              | 81      | H91-3201      | KEY WASHER                |
| 35      | J05-5201 | PIN                    | 82      | G54-5001      | GEAR SHAFT COLLAR         |
| 36      | B86-1704 | BALL BEARING(B)        | 83      | G81-9801      | ROLLER CLUTCH             |
| 37      | H91-2301 | PLATE(A)               | 84      | B86-1704      | BALL BEARING(E)           |
| 38      | H29-4101 | SCREW(D)               | 85      | B55-3801      | WASHER(E)                 |
| 39      | H45-0001 | CLUTCH CAM SPRING      | 86      | F02-8203      | CLICK LEAF SPRING HOLDER  |
| 40      | H45-0101 | CLUTCH TRIP LEVER      | 87      | F03-2401      | CLICK LEAF SPRING         |
| 41      | H92-8701 | CLUTCH CAM PLT         | 88      | 150-8901      | DRAG SPRING WASHER        |
| 42      | H15-9201 | WASHER(A)              | 89      | H92-9501      | WASHER(F)                 |
| 43      | 352-2501 | A/R LEVER SCREW        | 90      | H82-0001      | STAR DRAG                 |
| 44      | H65-9101 | CLUTCH CAM PLATE       | 91      | H66-1701      | HANDLE COLLAR             |
| 45      | B03-2904 | CLUTCH CAM SCREW       | 92      | H92-9601      | HANDLE ASSEMBLY           |
| 46      | H92-9001 | YOKE                   | 93      | H72-3701      | HANDLE NUT                |
| 47      | J05-5301 | YOKE SPRING            | 94      | H72-2002      | HANDLE CAP                |
| 48      | H91-3901 | PINION GEAR            | 95      | G04-0803      | HANDLE SCREW              |
| 49      | E21-9701 | BEARING RETAINER(B)    |         |               |                           |
| 50      | G43-1105 | BALL BEARING(C)        | ·       | TATULA TYPE-I | R 100XS-SPECIAL PARTS     |
| 51      | H91-0304 | RIGHT SIDE PLATE       | KEY NO. | PART NO.      | PART NAME                 |
| 52      | 171-5201 | "O"RING                | 3       | H93-0208      | BRAKE ADJ KNOB            |
| 53      | B17-5406 | SPACER(F)              | 48      | J00-9801      | PINION GEAR               |
| 54      | B17-5503 | CAP RUBBER WASHER      | 51      | H91-0305      | RIGHT SIDE PLATE          |
| 55      | J00-4702 | CAST CONTROL CAP       | 79      | J00-9901      | DRIVE GEAR                |