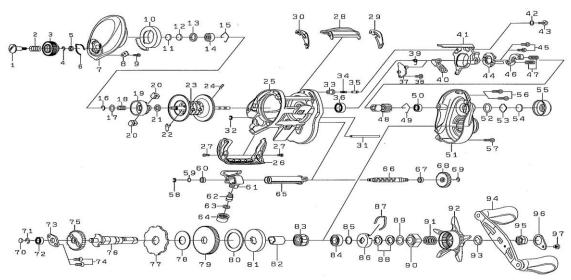

## BAITCASTING REEL TATULA CT 100H/100HS/100P/100XS

| Key No.  | Part No. | Part Name          | Key No.  | Part No. | Part Name                |
|----------|----------|--------------------|----------|----------|--------------------------|
| 1        | H93-0401 | SET PLT SCREW      | 66       |          | WORM SHAFT               |
| 2        | E16-7101 | SPRING             | 67       | G72-0001 | WORM SHAFT BEARING       |
| 3        | H93-0233 | BRAKE ADJ KNOB     | 68       | H91-0501 | WORM GEAR                |
| 4        | B33-9801 | BRAKE DIAL RET     | 69       |          | RETAINER                 |
| 5        | F63-7701 | BRAKE DIAL WASHER  | 70       | G09-9800 | WASHER                   |
| 6        | H66-3401 | BRAKE CLICK SPRING | 71       | 320-8002 | RETAINER                 |
| 7        | H93-0103 | L/S PLATE          | 72       | B35-8607 | BALL BEARING             |
| 8        | H91-5501 | BRAKE DIAL RET     | 73       | H92-8901 |                          |
| 9        | G93-9301 | FRONT PLT SCREW    | 74       | E13-4509 | SCREW                    |
| 10       | H93-0501 | MAGNET HOLDER      | 75       | H91-2701 | DRIVE SHAFT GEAR         |
| 11       | 375-7400 | SPACER A           | 76       | H91-1601 | DRIVE SHAFT              |
| 12       | 375-7411 | SPACER B           | 77       | H92-9401 | A/R RATCHET              |
| 13       | G18-5101 | SPACER C           | 78       | J08-5101 | DRIVE SHAFT WASHER       |
| 14       | G51-1503 | BALL BEARING       | 79       | H91-3102 | DRIVE GEAR               |
| 15       | F03-2201 | BEARING RET        | 80       | H45-2602 | DRAG WASHER              |
| 16-24    | Z02-2784 | SPOOL ASSEMBLY     | 81       | H91-3201 | KEY WASHER               |
| 25       | J33-7901 | FRAME              | 82       | J37-7801 | GEAR SHAFT COLLAR        |
| 26       | J24-4002 | FRONT PLT          | 83       | G81-9801 | ROLLER CLUTCH            |
| 27       | H84-2803 | SCREW              | 84       | B86-1704 | BALL BEARING             |
| 28       | J33-5001 | CLUTCH LEVER       | 85       | B55-3801 | WASHER                   |
| 29       | H91-5601 | CLUTCH LEVER PLT   | 86       | F02-8203 | CLICK LEAF SPRING HOLDER |
| 30       | H91-5701 | CLUTCH LEVER PLT   | 87       | F03-2401 | CLICK LEAF SPRING        |
| 31       | J24-4101 | STABILIZER BAR     | 88       | 150-8901 | SPRING WAHSER            |
| 32       | H70-4101 | RETAINER           | 89       | H92-9501 | WASHER                   |
| 33       | H91-0601 | COLLAR             | 90       | H91-2001 | NUT                      |
| 34       | H92-8801 | SPRING B           | 91       | J01-1901 | SPRING                   |
| 35       | J05-5201 | PIN                | 92       | H91-1901 | STAR DRAG                |
| 36       | B86-1704 | BALL BEARING       | 93       | F57-6601 | HANDLE COLLAR            |
| 37       | J24-2801 | PLATE A            | 94       | J14-2801 | HANDLE ASSEMBLY          |
| 38       | H29-4101 | SCREW              | 95       |          | HANDLE NUT               |
| 39       | J24-3201 | CLUTCH CAM SPRING  | 96       | H83-4512 | HANDLE NUT PLT           |
| 40       | J22-1401 | CLUTCH TRIP LEVER  | 97       | 353-8301 | HANDLE SCREW             |
| 41       | J24-2601 | CLUTCH CAM PLT     |          |          |                          |
| 42       | H15-9201 | WASHER             |          |          | HS SPECIAL PARTS         |
| 43       | 352-2501 | SCREW              | Key No.  | Part No. | Part Name                |
| 44       | H65-9101 | CLUTCH CAM PLT     | 3        |          | BRAKE ADJ KNOB           |
| 45       | B03-2904 | SCREW              | 48       |          | PINION GEAR              |
| 46       | H92-9001 | YOKE               | 51       | J21-2108 | •                        |
| 47       | H58-2001 | YOKE SPRING        | 79       |          | DRIVE GEAR               |
| 48       | H91-3901 | PINION GEAR        | 96       | H83-4504 | HANDLE NUT PLT           |
| 49       | H18-0501 | BEARING RET        |          |          |                          |
| 50       | G43-1102 | BALL BEARING       |          |          | OP SPECIAL PARTS         |
| 51       | J21-2107 | R/S PLATE          | Key No.  | Part No. | Part Name                |
| 52       | B05-5201 | O' RING            | 3        |          | BRAKE ADJ KNOB           |
| 53       | J21-3101 | SPACER F           | 48       |          | PINION GEAR              |
| 54       | B17-5503 | SPACER             | 51       | J21-2112 | -                        |
| 55       | J28-8202 | CAST CONTROL CAP   | 79       |          | DRIVE GEAR               |
| 56       | G04-0814 | R&L/S PLT SCREW    | 96       | H83-4507 | HANDLE NUT PLT           |
| 57       | G04-0801 | SCREW              |          |          |                          |
| 58       | 320-5901 | RETAINER           | W        |          | XS SPECIAL PARTS         |
| 59       | B41-1700 | WASHER             | Key No.  | Part No. | Part Name                |
| 60       | G72-0001 | WORM SHAFT BEARING | 3        |          | BRAKE ADJ KNOB           |
| 61       | J24-3303 | T-LEVEL WIND       | 48       |          | PINION GEAR              |
| 62       | 121-4212 | LINE GUIDE PAWL    | 51       | J21-2113 | •                        |
| 63<br>64 | 373-1300 | WASHER             | 79<br>96 |          | DRIVE GEAR               |
|          | F40-2801 | PAWL CAP           | 96       | п83-4506 | HANDLE NUT PLT           |
| 65       | J24-3701 | LEVEL WIND GUARD   |          |          |                          |