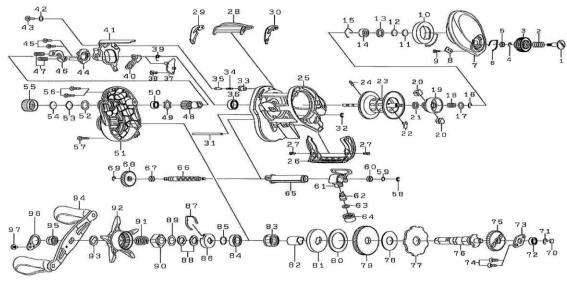

## TATULA CT-R 100HL/100HSL/100XSL

|         |          | B 11               |          |           |                          |
|---------|----------|--------------------|----------|-----------|--------------------------|
| Key No. | Part No. | Part Name          | Key No.  | Part No.  | Part Name                |
| 1<br>2  | H93-0401 | SET PLT SCREW      | 62<br>63 | 121-4212  | LINE GUIDE PAWL          |
|         | E16-7101 | SPRING             | 63<br>64 | 373-1300  | WASHER                   |
| 3       | H93-0234 | BRAKE ADJ KNOB     |          | F40-2801  | PAWL CAP                 |
| 4       | B33-9801 | RETAINER           | 65       | J24-7601  | LEVEL WIND GUARD         |
| 5       | F63-7701 | BRAKE DIAL WASHER  | 66       | J24-3601  | WORM SHAFT               |
| 6       | H66-3401 | BRAKE CLICK SPRING | 67       | G72-0001  | WORM SHAFT BEARING       |
| 7       | H94-4913 | R/S PLT            | 68       | H91-0501  | WORM GEAR                |
| 8       | H91-5501 | BRAKE DIAL RET     | 69       | B33-9801  | RETAINER                 |
| 9       | G93-9301 | SCREW              | 70       | G09-9800  | WASHER                   |
| 10      | H93-0502 | MAGNET HOLDER      | 71       | 320-8002  | RETAINER                 |
| 11      | 375-7400 | SPACER             | 72       | B35-8607  | BALL BEARING             |
| 12      | 375-7411 | SPACER             | 73       | H92-8901  | PLATE                    |
| 13      | G18-5101 | SPACER             | 74       | E13-4509  | SCREW                    |
| 14      | G51-1507 | BALL BEARING       | 75       | H91-2701  | DRIVE SHAFT GEAR         |
| 15      | F03-2201 | BEARING RET        | 76       | J34-2202  | DRIVE SHAFT              |
| 16-24   | Z02-2839 | SPOOL ASSEMBLY     | 77       | H92-9401  | A/R RATCHET              |
| 25      | J33-8003 | FRAME              | 78       | J08-5101  | DRIVE SHAFT WASHER       |
| 26      | J24-4006 | FRONT PLT          | 79       | H94-4802  | DRIVE GEAR               |
| 27      | H84-2803 | SCREW              | 80       | H45-2602  | DRAG WASHER              |
| 28      | J33-5001 | CLUTCH LEVER       | 81       | H91-3201  | KEY WASHER               |
| 29      | H91-5701 | CLUTCH LEVER PLT   | 82       | J37-7801  | GEAR SHAFT COLLAR        |
| 30      | H91-5601 | CLUTCH LEVER PLT   | 83       | G81-9801  | ROLLER CLUTCH            |
| 31      | J24-4101 | STABILIZER BAR     | 84       | B86-1704  | BALL BEARING             |
| 32      | H70-4101 | RETAINER           | 85       | B55-3801  | WASHER                   |
| 33      | H91-0601 | COLLAR             | 86       | F02-8203  | CLICK LEAF SPRING HOLDER |
| 34      | H92-8801 | SPRING             | 87       | F03-2401  | CLICK LEAF SPRING        |
| 35      | J05-5201 | PIN                | 88       | 150-8901  | SPRING WASHER            |
| 36      | B86-1704 | BALL BEARING       | 89       | H92-9501  | WASHER                   |
| 37      | J24-7401 | PLATE (A)          | 90       | J14-1002  | NUT                      |
| 38      | H29-4101 | SCREW              | 91       | J01-1901  | SPRING C                 |
| 39      | J24-7501 | CLUTCH CAM SPRING  | 92       | J14-0001  | STAR DRAG                |
| 40      | J22-1501 | CLUTCH TIRP LEVER  | 93       | F57-6601  | HANDLE COLLAR            |
| 41      | J24-7201 | CLUTCH CAM         | 94       | J14-2801  | HANDLE ASSEMBLY          |
| 42      | H15-9201 | WASHER             | 95       | G79-3302  | HANDLE NUT               |
| 43      | 352-2501 | SCREW              | 96       | H83-4512  | HANDLE NUT PLT           |
| 44      | H65-9101 | CLUTCH CAM PLT     | 97       | 353-8301  | HANDLE NUT PLT SCREW     |
| 45      | B03-2904 | SCREW              |          |           |                          |
| 46      | H94-4401 | YOKE               |          | TACT-R100 | HS SPECIAL PARTS         |
| 47      | H58-2001 | YOKE SPRING        | Key No.  | Part No.  | Part Name                |
| 48      | H94-4701 | PINION GEAR        | 3        | H93-0220  | BRAKE ADJ KNOB           |
| 49      | H18-0501 | BEARING RET        | 48       | J00-4301  | PINION GEAR              |
| 50      | G43-1105 | BALL BEARING       | 51       | J21-4410  | L/S PLT                  |
| 51      | J21-4409 | L/S PLT            | 79       | J00-4102  | DRIVE GEAR               |
| 52      | B05-5201 | O-RING             | 96       | H83-4504  | HANLDE NUT PLT           |
| 53      | J21-3101 | SPACER             |          |           |                          |
| 54      | B17-5503 | WASHER             |          | TACT-R100 | XS SPECIAL PARTS         |
| 55      | J28-8202 | CAST CONTROL CAP   | Key No.  | Part No.  | Part Name                |
| 56      | G04-0814 | SIDE PLT SCREW     | 3        | H93-0218  | BRAKE ADJ KNOB           |
| 57      | G04-0801 | SCREW              | 48       | J01-1301  | PINION GEAR              |
| 58      | 320-5901 | RETAINER           | 51       | J21-4411  | L/S PLT                  |
| 59      | B41-1700 | WASHER             | 79       | J01-1402  | DRIVE GEAR               |
| 60      | G72-0001 | WORM SHAFT BEARING | 96       | H83-4506  | HANDLE NUT PLT           |
| 61      | J24-3303 | T-LEVEL WIND       |          |           |                          |
|         |          |                    |          |           |                          |