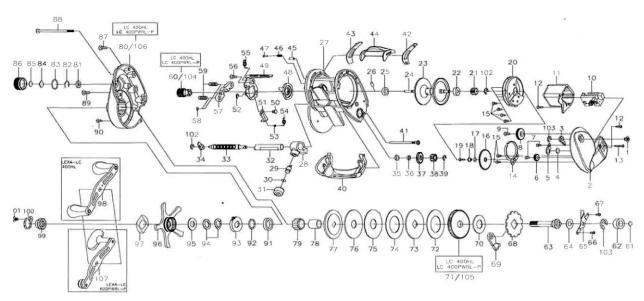

## LEXA-LC400HL/400PWRL-P

| Key No. | Part No. | Part Name          | Key No. | Part No.   | Part Name                |
|---------|----------|--------------------|---------|------------|--------------------------|
| 1       |          | CLICK BUTTON       | 58      | 540-5380   |                          |
| 2       |          | RIGHT SIDE PLATE   | 59      |            | YOKE SPRING              |
| 3       |          | CLICK PAWL         | 60      | 260-2011   | PINION GEAR              |
| 4       | 540-5990 |                    | 61      | 540-7220   | WASHER                   |
| 5       | 410-3350 | PLATE              | 62      | 140-2030   | BALL BEARING             |
| 6       | 260-2430 | GEAR               | 63      | 470-2442   | DRIVE SHAFT              |
| 7       | 460-2930 | SCREW              | 64      | 540-6600   | WASHER                   |
| 8       | 240-2820 | COUNTER GEAR       | 65      | 410-2740   | DRIVE SHAFT PLATE        |
| 9       | 460-5660 | COUNTER GEAR SCREW | 66      | 460-5290   | SCREW                    |
| 10      | 550-6100 | COUNTER ASSEMBLY   | 67      | 460-5370   | SCREW                    |
| 11      | 701-2200 | COUNTER COVER      | 68      | 240-3030   | A/R RATCHET              |
| 12      | 460-1980 | SCREW              | 69      | 530-0860   | A/R PAWL                 |
| 13      | 460-6030 | SCREW              | 70      | 540-6670   | WASHER                   |
| 14      | 510-6310 | CLICK SPRING       | 71      | 250-1560   | DRIVE GEAR               |
| 15      | 460-7470 | SET PLATE SCREW    | 72      | 540-7100   | WASHER                   |
| 16      | 240-2340 | COG WHEEL          | 73      | 540-8060   | KEY WASHER               |
| 17      | 540-9770 | WASHER             | 74      | 540-9890   | WASHER                   |
| 18      | 210-2580 | COLLAR             | 75      | 540-8100   | KEY WASHER               |
| 19      | 460-4900 | SCREW              | 76      | 540-8090   | DRAG WASHER              |
| 20      | 220-3140 | SET PLATE          | フフ      | 540-8070   | KEY WASHER               |
| 21      | 240-3090 | SPOOL GEAR         | 78      | 150-2270   | GEAR SHAFT COLLAR        |
| 22      | 140-1550 | BALL BEARING       | 79      | 140-2000   | ROLLER CLUTCH            |
| 23-26   | 701-2270 | SPOOL ASSEMBLY     | 80      | 701-2330   | LEFT SIDE PLATE          |
| 27      | 110-1184 | FRAME              | 81      | 150-2060   | BUSHING                  |
| 28      | 490-1100 | LINE GUIDE         | 82      | 430-1061   | BEARING RETAINER         |
| 29      | 400-2540 | LINE GUDE PAWL     | 83      | 430-1000   | O'RING                   |
| 30      | 540-3980 | WASHER             | 84      | 540-6460   | SPACER                   |
| 31      | 380-0780 | LINE GUIDE NUT     | 85      | 540-5980   | SPACER                   |
| 32      | 270-0870 | LEVEL WIND GUARD   | 86      | 380-3320   | CAST CONTROL CAP         |
| 33      | 470-4550 | WORM SHAFT         | 87      | 460-5790   | SCREW                    |
| 34      | 150-1050 | BUSHING            | 88      | 460-7420   | LONG SCREW               |
| 35      | 150-2260 | BUSHING            | 89      | 460-7430   | SCREW                    |
| 36      | 210-2610 | COLLAR             | 90      | 460-4870   | SCREW                    |
| 37      | 240-3240 | WORM SHAFT GEAR    | 91      | 140-2040   | BALL BEARING             |
| 38      | 240-2950 | WORM SHAFT GEAR    | 92      | 540-6250   | WASHER                   |
| 39      | 200-1440 | RETAINER           | 93      | 510-5370   | CLICK LEAF SPRING HOLDER |
| 40      | 550-1910 | FRONT PLATE        | 94      | 540-6391   | WASHER                   |
| 41      | 460-5320 | LONG SCREW         | 95      | 540-9021   | WASHER                   |
| 42      | 410-2670 | SPACER             | 96      | 700-7350   | STAR DRAG                |
| 43      | 410-2680 | SPACER             | 97      | 510-3260   | LEAF SPRING              |
| 44      | 090-0290 | CLUTCH LEVER       | 98      | 701-2300   | HANDLE ASSEMBLY          |
| 45      | 400-2570 | PIN                | 99      | 380-1930   | HANDLE NUT               |
| 46      | 510-5310 | SPRING             | 100     | 410-2500   | HANDLE NUT PLATE         |
| 47      | 400-2720 | PIN                | 101     | 460-4260   | HANDLE LOCK SCREW        |
| 48      | 170-1380 | CLUTCH CAM         | 102     | 200-0530   | RETAINER                 |
| 49      | 410-2730 | CLUTCH CAM PLATE   | 103     | 200-0580   | RETAINER                 |
| 50      | 400-3310 | KICK LEVER PIN     |         |            |                          |
| 51      | 330-2950 | KICK LEVER         | L       | EXA-LC400P | WRL-P SPECIAL PARTS      |
| 52      | 200-0570 | E-CLIP             | Key No. | Part No.   | Part Name                |
| 53      | 210-2410 |                    | 104     | 260-2420   | PINION GEAR              |
| 54      |          | KICK LEVER SPRING  | 105     | 250-1870   | DRIVE GEAR               |
| 55      | 510-5330 |                    | 106     | 701-2310   | LEFT SIDEPLATE           |
| 56      | 460-1290 |                    | 107     | 701-2280   | HANDLE ASSEMBLY          |
| 57      | 410-2751 |                    |         |            |                          |
|         |          |                    |         |            |                          |