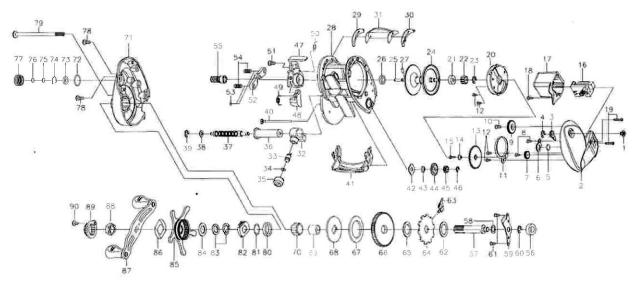

## LEXA-LC100HL

| Key No. | Part No. | Part Name          | Key No. | Part No. | Part Name                |
|---------|----------|--------------------|---------|----------|--------------------------|
| 1       | 330-3060 | CLICK BUTTON       | 48      | 330-2830 | KICK LEVER               |
| 2       | 701-2530 | RIGHT SIDE PLATE   | 49      | 510-5081 | SPRING                   |
| 3       | 190-1271 | CLICK PAWL         | 50      | 510-6320 | SPRING                   |
| 4       | 200-0530 | RETAINER           | 51      | 460-1290 | SCREW                    |
| 5       | 540-5990 | SPACER             | 52      | 410-2890 | YOKE                     |
| 6       | 410-3380 | PLATE              | 53      | 540-6020 | WASHER                   |
| 7       | 260-2400 | GEAR               | 54      | 510-4430 | YOKE SPRING              |
| 8       | 460-2930 | SCREW              | 55      | 260-1693 | PINON GEAR               |
| 9       | 240-2820 | COUNTER GEAR       | 56      | 140-1280 | BALL BEARING             |
| 10      | 460-7510 | SCREW              | 57      | 470-3091 | DRIVE SHAFT              |
| 11      | 510-6340 | CLICK SPRING       | 58      | 540-6600 | WASHER                   |
| 12      | 460-7470 | SET PLATE SCREW    | 59      | 410-2211 | DRIVE SHAFT PLATE        |
| 13      | 240-3250 | COG WHEEL          | 60      | 200-0580 | RETAINER                 |
| 14      | 210-2580 | COLLAR             | 61      | 460-4640 | SCREW                    |
| 15      | 460-7460 | SCREW              | 62      | 540-7010 | WASHER                   |
| 16      | 550-6100 | COUNTER ASSEMBLY   | 63      | 530-0840 | A/R PAWL                 |
| 17      | 701-2470 | COUNTER COVER      | 64      | 240-2530 | A/R RATCHET              |
| 18      | 460-1980 | SCREW              | 65      | 540-6840 | WASHER                   |
| 19      | 460-6030 | SCREW              | 66      | 250-1430 | DRIVE GEAR               |
| 20      | 220-3170 | SET PLATE          | 67      | 540-6950 | DRAG WASHER              |
| 21      | 140-2340 | BALL BEARING       | 68      | 540-9031 | KEY WASHER               |
| 22      | 240-3090 | SPOOL GEAR         | 69      | 150-2190 | GEAR SHAFT COLLAR        |
| 23      | 200-0530 | RETAINER           | 70      | 140-1810 | ROLLER CLUTCH            |
| 24-27   | 701-2510 | SPOOL ASSEMBLY     | 71      | 701-2720 | LEFT SIDE PLATE          |
| 28      | 110-1084 | FRAME              | 72      | 430-1080 | O'RING                   |
| 29      | 410-2150 | CLUTCH LEVER PLATE | 73      | 150-2060 | BUSHING                  |
| 30      | 410-2140 | CLUTCH LEVER PLATE | 74      | 430-1061 | BEARING RETAINER         |
| 31      | 090-0260 | CLUTCH LEVER       | 75      | 540-6850 | SPACER                   |
| 32      | 490-1080 | LINE GUIDE         | 76      | 540-4340 | SPACER                   |
| 33      | 400-2540 | LINE GUIDE PAWL    | 77      | 380-2020 | CAST CONTROL CAP         |
| 34      | 540-3980 | WASHER             | 78      | 460-4300 | SCREW                    |
| 35      | 380-0780 | LINE GUIDE NUT     | 79      | 460-7480 | LONG SCREW               |
| 36      | 270-0720 | LEVEL WIND GUARD   | 80      | 140-0570 | BALL BEARING             |
| 37      | 470-4590 | WORM SHAFT         | 81      | 540-6250 | WASHER                   |
| 38      | 540-3930 | WASHER             | 82      | 510-5370 | CLICK LEAF SPRING HOLDER |
| 39      | 200-0530 | RETAINER           | 83      | 540-6391 | WASHER                   |
| 40      | 460-5170 | LONG SCREW         | 84      | 540-9021 | WASHER                   |
| 41      | 550-4104 | FRONT PLATE        | 85      | 701-2540 | STAR DRAG                |
| 42      | 540-6060 | WORM SHAFT WASHER  | 86      | 510-3260 | LEAF SPRING              |
| 43      | 210-2620 | COLLAR             | 87      | 701-2520 | HANDLE ASSEMBLY          |
| 44      | 240-3200 | WOMR SHAFT GEAR    | 88      | 380-0880 | HANDLE NUT               |
| 45      | 240-3270 | WORM SHAFT GEAR    | 89      | 180-2470 | HANDLE NUT PLATE         |
| 46      | 200-1440 | RETAINER           | 90      | 460-0450 | HANDLE NUT PLATE SCREW   |
| 47      | 170-1330 | CLUTCH CAM         |         |          |                          |