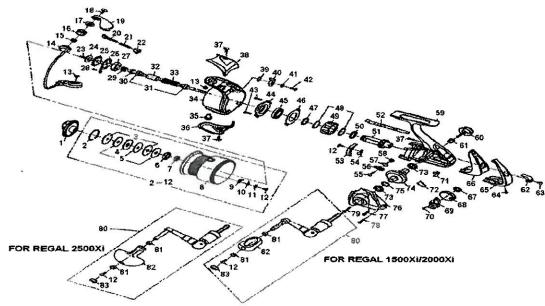

## REGAL1500Xi/2000Xi/2500Xi

|          |                       | ****                                     |                        |                       |                               |
|----------|-----------------------|------------------------------------------|------------------------|-----------------------|-------------------------------|
| Key No.  | Parts No.<br>w50-3502 | Parts Name<br>DRAG KNOB ASSY             | Key No.                | Parts No.<br>W50-4501 | Parts Name<br>A/R PAWL COLLAR |
| 2        | W33-5901              | DRAG WASHER RET                          | 59                     | W51-0301              | BODY                          |
| 3        | W33-6001              | KEY WASHER                               | . 60                   | W48-4501              | HANDLE LOCK SCREW             |
| 4        | W33-6101              | EARED WASHER                             | 61                     | W34-4701              | HANDLE COLLAR                 |
| 5        | W33-6201              | DRAG WASHER                              | 62                     | W34-2501              | A/R LEVER SCREW               |
| 6        | W50-9801              | BALL BEARING A                           | 63                     | W34-2401              | A/R LEVER                     |
| 7        | W50-9901              | SPOOL COLLAR                             | 64                     | W34-2602              | REAR COVER B SCREW            |
| 9        | W30-1901              | CLICK PAWL                               | 65                     | W50-4701              | REAR COVER B                  |
| 10       | W43-9301              | CLICK SPRING                             | 66                     | W50-4801              | REAR COVER A                  |
| 11       | W40-0701              | CLICK PAWL WASHER                        | 67                     | W34-3601              | BALL BEARING E                |
| 12       | W33-7201              | CLICK PAWL SCREW                         | 68                     | W51-0401              | OSC GEAR                      |
| 2-12     | W51-0001              | SPOOL                                    | 69                     | W34-2801              | OSC SLIDER                    |
| 13       | W33-9001              | BAIL HOLDER SCREW                        | 70                     | W34-2901              | OSC SLIDER SCREW              |
| 14       | W43-9501              | BAIL                                     | 71                     | W34-4001              | A/R CAM SPRING B              |
| 15       | W33-8001              | BALL BEARING B                           | 72                     | W44-1101              | A/R CAM SPRING A              |
| 16       | W33-8101              | LINE ROLLER                              | 73                     | W44-1201              | BALL BEARING F                |
| 17       | W33-8201              | LINE ROLLER COLLAR                       | 74                     | W34-3801              | DRIVE GEAR                    |
| 18       | W50-2801              | LINE ROLLER SCREW                        | 75                     | W34-3701              | DRIVE GEAR WASHER             |
| 19       | W51-0101              | BAIL ARM                                 | 76                     | W51-0501              | SIDE COVER                    |
| 20       | W33-8701              | BAIL SPRING SHAFT                        | 77                     | W34-2102              | SIDE COVER SCREW A            |
| 21       | W33-8801              | BAIL SPRING                              | 78                     | W34-3201              | SIDE COVER SCREW B            |
| 22       | W33-8901              | BAIL SPRING HOLDER                       | 79                     | W34-3101              | SIDE COVER SCREW C            |
| 23       | W33-9204              | MAIN SHAFT                               | 80                     | W51-0601              | HANDLE                        |
| 24       | W33-9301              | MAIN SHAFT WASHER                        | 81                     | W51-0701              | BALL BEARING G                |
| 25       | W33-9401              | CLICK GEAR                               | 82                     | W51-0801              | HANDLE KNOB                   |
| 26       | W33-9501              | ROTOR NUT HOLD PLT                       | 83                     | W51-0901              | HANDLE CAP                    |
| 27       | W33-9601              | ROTOR NUT                                |                        |                       |                               |
| 28       | W33-9101              | ROTOR NUT HOLD PLT SCREW                 |                        |                       |                               |
| 29<br>30 | W33-9701<br>W33-9801  | MAIN SHAFT SPRING A<br>MAIN SHAFT COLLAR | RG2000XI Sp            |                       |                               |
| 30       | W33-9801<br>W33-9901  | BALL BEARING C                           | Key No.                | Parts No.<br>W51-1001 | Parts Name                    |
| 32       | W34-0051              | SPACING SLEEVE                           | 2-12<br>9              | W51-1001<br>W51-1101  | CLICK PAWL                    |
| 33       | W38-1401              | MAIN SHAFT SPRING B                      | 10                     | W51-1101              | CLICK SPRING                  |
| 34       | W51-0201              | ROTOR                                    | 11                     | W51-1301              | CLICK PAWL WASHER             |
| 35       | W50-3901              | BAIL HOLDER NUT                          |                        | WO 1-1301             | CLICK PAWL WASHER             |
| 36       | W50-4001              | BAIL HOLDER COVER                        | RG2500XI Special parts |                       |                               |
| 37       | W34-0401              | BAIL HOLDER COVER SCREW                  |                        | Parts No.             | Parts Name                    |
| 38       | W50-4101              | BAIL SPRING COVER                        | Key No.<br>2-12        | W51-1401              | SPOOL                         |
| 39       | W34-0501              | BAIL TRIP LEVER SPRING                   | / 14                   | W44-2701              | BAIL                          |
| 40       | W34-0601              | BAIL TRIP LEVER                          | 20                     | W50-5601              | BAIL SPRING SHAFT             |
| 41       | W45-3801              | BAIL TRIP LEVER WASHER                   | 21                     | W33-8802              | BAIL SPRING                   |
| 42       | W34-0703              | BAIL TRIP LEVER SCREW                    | 23                     | W33-9205              | MAIN SHAFT                    |
| 43       | W34-0801              | BEARING RET A SCREW                      | 34                     | W51-1501              | ROTOR                         |
| 44       | W44-0001              | BEARING RET A                            | 36                     | W50-5801              | BAIL HOLDER COVER             |
| 45       | W50-4201              | BALL BEARING D                           | 38                     | W50-5901              | BAIL SPRING COVER             |
| 46       | W34-1101              | BEARING RET B                            | 40                     | W34-0602              | BAIL TRIP LEVER               |
| 47       | W34-1201              | BALL BEARING COLLAR                      | 52                     | W50-6001              | A/R CAM                       |
| 48       | W34-1501              | ROLLER CLUTCH WASHER                     | 59                     | W51-1601              | BODY                          |
| 49       | W34-1401              | ROLLER CLUTCH                            | 65                     | W50-6201              | REAR COVER B                  |
| 50       | W34-1601              | PINION COLLAR                            | 66                     | W50-6301              | REAR COVER A                  |
| 51       | W48-4201              | PINION GEAR                              | 68                     | W48-4801              | OSC GEAR                      |
| 52       | W44-0301              | A/R CAM                                  | 69                     | W50-6401              | OSC SLIDER                    |
| 53       | W34-4501              | A/R PAWL B                               | 76                     | W51-1701              | SIDE COVER                    |
| 54       | W34-4401              | A/R PAWL SPRING B                        | 80                     | W51-1801              | HANDLE                        |
| 55       | W34-4301              | A/R PAWL SCREW                           | 81                     | W51-1901              | BALL BEARING G                |
| 56       | W44-0401              | A/R PAWL A                               | 82                     | W51-2001              | HANDLE KNOB                   |
| 57       | W50-4401              | A/R PAWL SPRING A                        | 83                     | W51-2101              | HANDLE CAP                    |
|          |                       |                                          |                        |                       |                               |